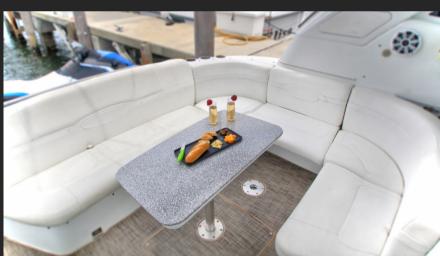

# 45 FORMULA

A 45 Formula Personal Cruiser. This Beautiful Yacht Awaits you. Unwind and indulge your leisure time. The interior cabin features two bedrooms, two bathrooms, a dining sectional and a kitchen that includes a stove and a microwave. Bringing drinks or ice cream? No problem. There is two refrigerators and a freezer. Need Apple® TV? You can watch it here. Ready to take in some sun? Upper deck can accommodate four sun worshipers on the bow recliners. Seek a little shade? Lounge on the sofa with drink in hand. If dolphin watching is more your style, there is just the seating for that, too. Ready to rock out? The JBL audio speakers can support your vacation playlist.