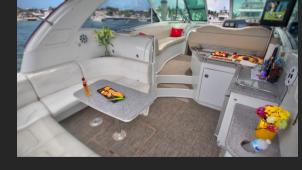

# 45 FORMULA

A 45 Formula Personal Cruiser. This Beautiful Yacht Awaits you. Unwind and indulge your leisure time. The interior cabin features two bedrooms, two bathrooms, a dining sectional and a kitchen that includes a stove and a microwave. Bringing drinks or ice cream? No problem. There is two refrigerators and a freezer. Need Apple® TV? You can watch it here. Ready to take in some sun? Upper deck can accommodate four sun worshipers on the bow recliners. Seek a little shade? Lounge on the sofa with drink in hand. If dolphin watching is more your style, there is just the seating for that, too. Ready to rock out? The JBL audio speakers can support your vacation playlist.