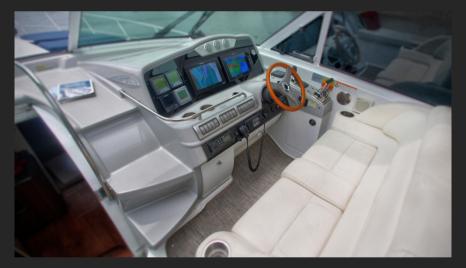

# 45 FORMULA

A 45 Formula Personal Cruiser. This Beautiful Yacht Awaits you. Unwind and indulge your leisure time. The interior cabin features two bedrooms, two bathrooms, a dining sectional and a kitchen that includes a stove and a microwave. Bringing drinks or ice cream? No problem. There is two refrigerators and a freezer. Need Apple® TV? You can watch it here. Ready to take in some sun? Upper deck can accommodate four sun worshipers on the bow recliners. Seek a little shade? Lounge on the sofa with drink in hand. If dolphin watching is more your style, there is just the seating for that, too. Ready to rock out? The JBL audio speakers can support your vacation playlist.