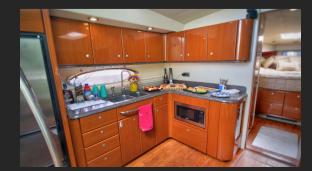

# 45 FORMULA

A 45 Formula Personal Cruiser. This Beautiful Yacht Awaits you. Unwind and indulge your leisure time. The interior cabin features two bedrooms, two bathrooms, a dining sectional and a kitchen that includes a stove and a microwave. Bringing drinks or ice cream? No problem. There is two refrigerators and a freezer. Need Apple® TV? You can watch it here. Ready to take in some sun? Upper deck can accommodate four sun worshipers on the bow recliners. Seek a little shade? Lounge on the sofa with drink in hand. If dolphin watching is more your style, there is just the seating for that, too. Ready to rock out? The JBL audio speakers can support your vacation playlist.