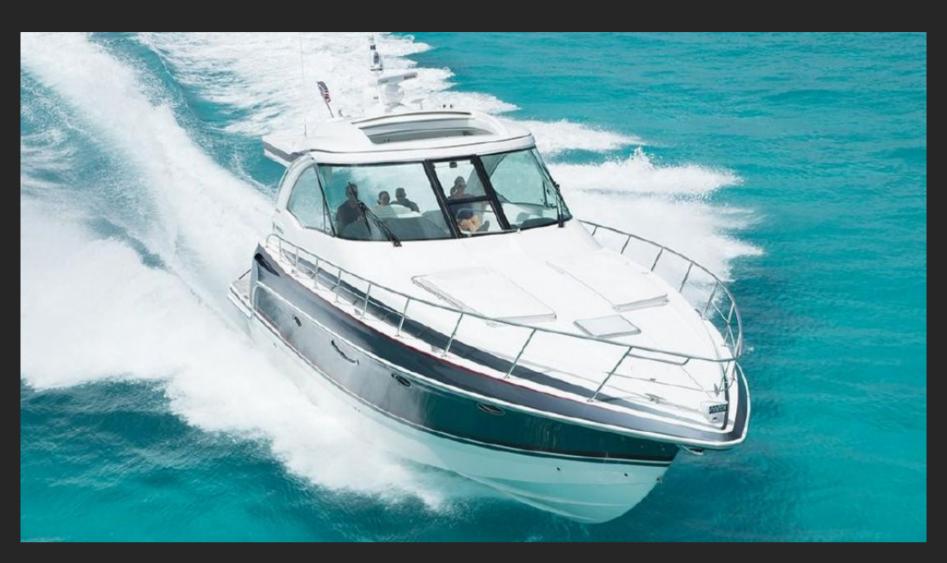

# 45 FORMULA

A 45 Formula Personal Cruiser. This Beautiful Yacht Awaits you. Unwind and indulge your leisure time. The interior cabin features two bedrooms, two bathrooms, a dining sectional and a kitchen that includes a stove and a microwave. Bringing drinks or ice cream? No problem. There is two refrigerators and a freezer. Need Apple® TV? You can watch it here. Ready to take in some sun? Upper deck can accommodate four sun worshipers on the bow recliners. Seek a little shade? Lounge on the sofa with drink in hand. If dolphin watching is more your style, there is just the seating for that, too. Ready to rock out? The JBL audio speakers can support your vacation playlist.

#### Features

Options

Brand: 45 Formula

Length: 45 ft

Guests: 12

Cabins: 2

Beds: 4

Bathrooms: 2