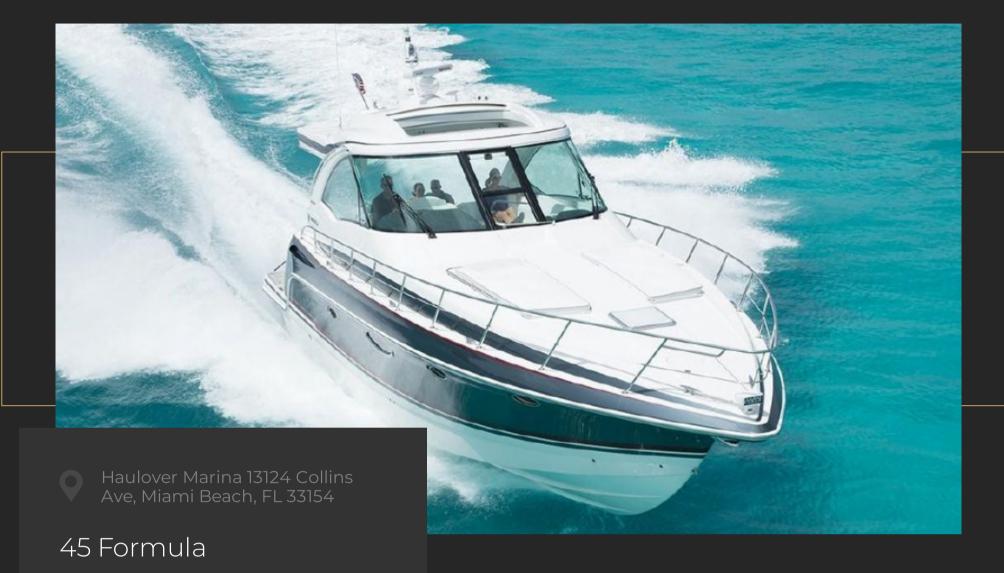

# 45 FORMULA

A 45 Formula Personal Cruiser. This Beautiful Yacht Awaits you. Unwind and indulge your leisure time. The interior cabin features two bedrooms, two bathrooms, a dining sectional and a kitchen that includes a stove and a microwave. Bringing drinks or ice cream? No problem. There is two refrigerators and a freezer. Need Apple® TV? You can watch it here. Ready to take in some sun? Upper deck can accommodate four sun worshipers on the bow recliners. Seek a little shade? Lounge on the sofa with drink in hand. If dolphin watching is more your style, there is just the seating for that, too. Ready to rock out? The JBL audio speakers can support your vacation playlist.

#### Features

Options

Brand: 45 Formula

Length: 45 ft

Guests: 12

Cabins: 2

Beds: 4

Bathrooms: 2